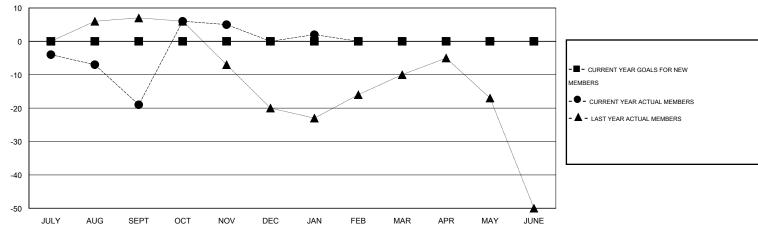

## LOCATION MISSOURI

GMT CA 1

|                       |                  | Clubs               |                            |                             |                       |                    | Members            |                              |                             |
|-----------------------|------------------|---------------------|----------------------------|-----------------------------|-----------------------|--------------------|--------------------|------------------------------|-----------------------------|
| RESULTS FOR 2013-2014 |                  |                     |                            |                             | RESULTS FOR 2013-2014 |                    |                    |                              |                             |
| QUARTER               | NEW CLUB<br>GOAL | ACTUAL NEW<br>CLUBS | ACTUAL<br>DROPPED<br>CLUBS | ACTUAL NET<br>GAIN/<br>LOSS | QUARTER               | NEW MEMBER<br>GOAL | ACTUAL NEW MEMBERS | ACTUAL<br>DROPPED<br>MEMBERS | ACTUAL NET<br>GAIN/<br>LOSS |
| JULY/AUG/SEPT         | 0                | 0                   | 1                          | -1                          | JULY/AUG/SEPT         | 0                  | 22                 | 41                           | -19                         |
| OCT/NOV/DEC           | 0                | 0                   | 0                          | 0                           | OCT/NOV/DEC           | 0                  | 40                 | 21                           | 19                          |
| JAN/FEB/MAR           | 0                | 0                   | 0                          | 0                           | JAN/FEB/MAR           | 0                  | 11                 | 9                            | 2                           |
| APR/MAY/JUNE          | 0                | 0                   | 0                          | 0                           | APR/MAY/JUNE          | 0                  | 0                  | 0                            | 0                           |